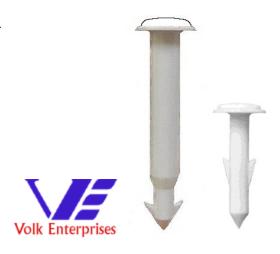

## VOLK ENTERPRISES INC. SPECIFICATION POP-UP® DISPOSABLE COOKING THERMOMETER

| PRODUCT<br>NUMBER | ACTIVATION<br>TEMPERATURE | BUTTONHEAD STEM<br>COLOR | ACCURACY    |
|-------------------|---------------------------|--------------------------|-------------|
| 185S              | 185°F/85.0°C              | WHITE                    | ± 2°F/1.1°C |
| 185L              | 185°F/85.0°C              | WHITE                    | ± 2°F/1.1°C |

S INDICATEDS SMALL - 1" IN LENGTH, AND 0.65 GRAMS IN WEIGHT. L INDICATES LARGE - 1-3/4" IN LENGTH, AND 1.4 GRAMS IN WEIGHT. POP UP® BARRELS AND STEMS ARE MADE OF FOOD GRADE NYLON 66 POP UP® SPRINGS ARE STAINLESS STEEL FIRING MEDIA – ORGANIC WAXY SOLID

THE POP UP® DISPOSABLE COOKING THERMOMETER, IS A TEMPERATURE INDICATING DEVICE WHICH PROVIDES A VISUAL INDICATION OF THE ATTAINMENT OF A SPECIFIED TEMPERATURE. THE DEVICE ALLOWS A STEM BIASED BY A SPRING TO BE RELEASED INTO AN EXTENDED POSITION UPON ATTAINMENT OF A SPECIFIED TEMPERATURE. THE RETAINING MEANS OF THE DEVICE, A FUSIBLE MATERIAL, HOLDS THE STEM IN A RETRACTED POSITION UNTIL THE FUSIBLE MATERIAL MELTS, AT WHICH TIME A SPRING URGES THE STEM INTO AN EXTENDED POSITION. WHEN IN THE EXTENDED POSITION, THE STEM PROVIDES A VISUAL INDICATION TO THE USER THAT THE PRODUCT HAS REACHED AN ACCEPTABLE TEMPERATURE LEVEL AND DONENESS.