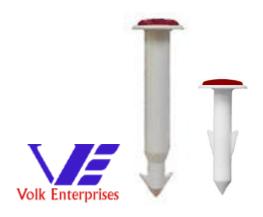

## VOLK ENTERPRISES INC. SPECIFICATION POP-UP® DISPOSABLE COOKING THERMOMETER

| PRODUCT<br>NUMBER | ACTIVATION<br>TEMPERATURE | BUTTONHEAD STEM<br>COLOR | ACCURACY    |
|-------------------|---------------------------|--------------------------|-------------|
| 180S              | 180°F/82.22°C             | RED                      | ± 2°F/1.1°C |
| 180L              | 180°F/82.22°C             | RED                      | ± 2°F/1.1°C |

S INDICATEDS SMALL - 1" IN LENGTH, AND 0.65 GRAMS IN WEIGHT. L INDICATES LARGE - 1-3/4" IN LENGTH, AND 1.4 GRAMS IN WEIGHT. POP UP® BARRELS AND STEMS ARE MADE OF FOOD GRADE NYLON 66 POP UP® SPRINGS ARE STAINLESS STEEL FIRING MEDIA – ORGANIC WAXY SOLID

THE POP UP® DISPOSABLE COOKING THERMOMETER, IS A TEMPERATURE INDICATING DEVICE WHICH PROVIDES A VISUAL INDICATION OF THE ATTAINMENT OF A SPECIFIED TEMPERATURE. THE DEVICE ALLOWS A STEM BIASED BY A SPRING TO BE RELEASED INTO AN EXTENDED POSITION UPON ATTAINMENT OF A SPECIFIED TEMPERATURE. THE RETAINING MEANS OF THE DEVICE, A FUSIBLE MATERIAL, HOLDS THE STEM IN A RETRACTED POSITION UNTIL THE FUSIBLE MATERIAL MELTS, AT WHICH TIME A SPRING URGES THE STEM INTO AN EXTENDED POSITION. WHEN IN THE EXTENDED POSITION, THE STEM PROVIDES A VISUAL INDICATION TO THE USER THAT THE PRODUCT HAS REACHED AN ACCEPTABLE TEMPERATURE LEVEL AND DONENESS.