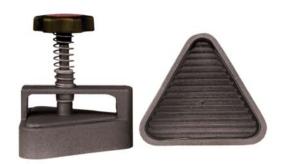

### Coated in Xylan 8810

Rosette - Order Code: ROS Maximum filling weight - 100g Size in mm - 85

Triangle - Order Code: TRI Maximum filling weight - 120g Size in mm - 120