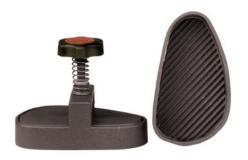

Rectangular - Order Code: REC Maximum filling weight - 180g Size in mm - 120

Daisy - Order Code: DAI

Maximum filling weight - 100g

Size in mm - 100

Oval - Order Code: OVL Maximum filling weight - 100g Size in mm - 105