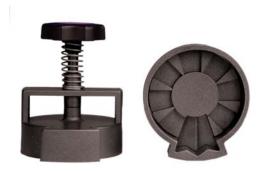

### Coated in Xylan 8810

Rosette - Order Code: ROS Maximum filling weight - 100g Size in mm - 85

Triangle - Order Code: TRI Maximum filling weight - 120g Size in mm - 120