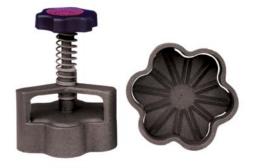

Rectangular - Order Code: REC Maximum filling weight - 180g Size in mm - 120

Daisy - Order Code: DAI

Maximum filling weight - 100g

Size in mm - 100

Oval - Order Code: OVL Maximum filling weight - 100g Size in mm - 105