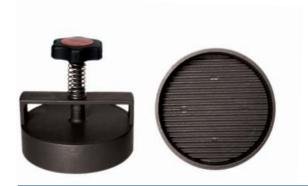

### Coated in Xylan 8810

Quarter Pounder - Order Code: QP Maximum filling weight - 180g Size in mm - 120

Small Round - Order Code: SR Maximum filling weight - 120g Size in mm - 100

Grillsteak - Order Code: GS Maximum filling weight - 180g Size in mm - 155