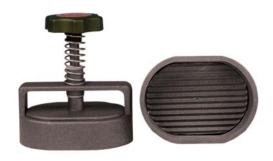

Rectangular - Order Code: REC Maximum filling weight - 180g Size in mm - 120

Daisy - Order Code: DAI

Maximum filling weight - 100g

Size in mm - 100

Oval - Order Code: OVL Maximum filling weight - 100g Size in mm - 105