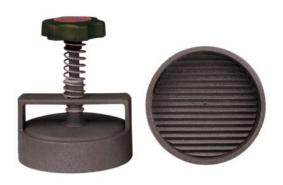

### Coated in Xylan 8810

Quarter Pounder - Order Code: QP Maximum filling weight - 180g Size in mm - 120

Small Round - Order Code: SR Maximum filling weight - 120g Size in mm - 100

Grillsteak - Order Code: GS Maximum filling weight - 180g Size in mm - 155