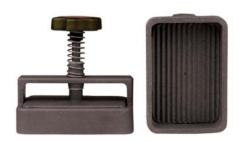

Rectangular - Order Code: REC Maximum filling weight - 180g Size in mm - 120

Daisy - Order Code: DAI

Maximum filling weight - 100g

Size in mm - 100

Oval - Order Code: OVL Maximum filling weight - 100g Size in mm - 105