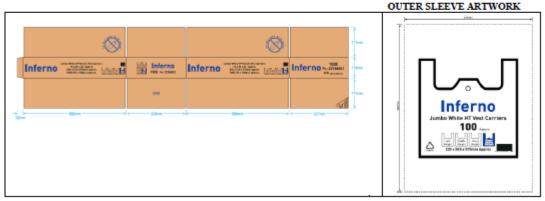

## **Product Details**

| MATERIAL COLOUR:  | WHITE OPAQUE - 6% MINIMUM MASTERBATCH                                                                                |  |
|-------------------|----------------------------------------------------------------------------------------------------------------------|--|
| MATERIAL:         | HDPE 80% / LLDPE 10% - MUST BE HIGH STRENGTH BLEND                                                                   |  |
| STYLE:            | VEST STYLE CARRIER                                                                                                   |  |
| THICKNESS:        | 28 MICRON                                                                                                            |  |
| SIZE:             | 330х500х575мм                                                                                                        |  |
| BLOCKHEAD:        | YES, CENTRE BLOCKED                                                                                                  |  |
| EMBOSSED:         | YES, HEAVY EMBOSSED                                                                                                  |  |
| OUTER CARTON QTY: | 1000                                                                                                                 |  |
| Outer sleeve      | CARRIERS FOLDED IN HALF & PACKED IN CLEAR HDPE OUTERS OF 100PCS, WITH LOGO AS<br>SAMPLE PRINTED IN BLACK & BLUE 072C |  |
|                   |                                                                                                                      |  |

BROWN CARTON MARKINGS: PANTONE COLOUR REQUIRED: BLACK & BLUE PANTONE 072U

BROWN CARTON MARKINGS 2 LONG SIDES

While we have taken all reasonable steps to verify the accuracy of the information contained in this specification, no warranties are given to this effect and purchasers should determine for themselves whether products are suitable for their own specific use. The information contained in this specification is intended for the customer it has been issued to. It must not be reproduced, or the information contained therein passed on to any third party without the written consent of Scobie & Junor.