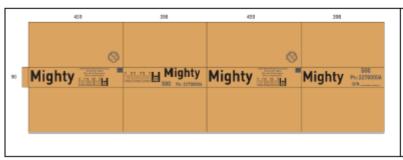

CARTON MARKINGS: PANTONE COLOUR REQUIRED: Black & Cool grey 11 C

CARTON MARKINGS 2 LONG SIDES CARTON MARKINGS 2 SHORT SIDES

Black & Cool grey 11 C

OUTER BAG.:

While we have taken all reasonable steps to verify the accuracy of the information contained in this specification, no warranties are given to this effect and purchasers should determine for themselves whether products are suitable for their own specific use. The information contained in this specification is intended for the customer it has been issued to. It must not be reproduced, or the information contained therein passed on to any third party without the written consent of Scobie & Junor.