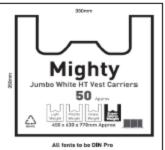

## **Product Specification**

**Product Name:** TURKEY CARRIER BAG

**Product Code:** MP300098

| MATERIAL COLOUR:        | WHITE                                              |
|-------------------------|----------------------------------------------------|
| MATERIAL COLOGIC.       |                                                    |
|                         | OPAQUE - 6%                                        |
|                         | MINIMUM                                            |
|                         | MASTERBATCH                                        |
| MATERIAL:               | HD/LLDPE                                           |
|                         | BLEND                                              |
| STYLE & HANDLE:         | VEST CARRIER                                       |
| THICKNESS:              | 20                                                 |
| SIZE:                   | 450x630x770mm                                      |
| BLOCKHEAD:              | YES, CENTRE                                        |
|                         | BLOCKED                                            |
| EMBOSSED:               | YES, HEAVY                                         |
|                         | EMBOSSED                                           |
| OUTER CARTON QTY:       | 500                                                |
| FURTHER PACKING DETAIL: | CARRIERS FOLDED IN                                 |
|                         | EMBOSSED  500  CARRIERS FOLDED IN HALF & PACKED IN |
|                         | CLEAR LDPE OUTERS                                  |
|                         | OF 50PCS, WITH LOGO                                |
|                         | AS SAMPLE PRINTED IN                               |
|                         | BLACK & COOL GREY                                  |
|                         |                                                    |
| ARTWORK DETAILS         | OUTER CARTON &                                     |
|                         | ARTWORK FILES                                      |
|                         | SUPPLIED - UPDATE<br>ORDER NUMBER ON               |
|                         |                                                    |