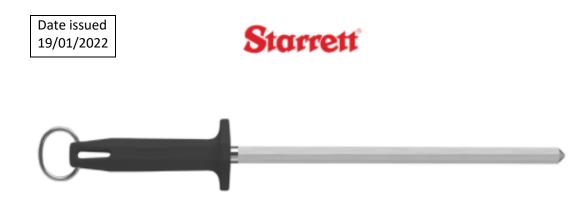

Product codeDV8630Product description10" Black Sharpening Steel Knurled Finish

## **Description**

Developed to ensure product quality and safety during the sharpening process the Starrett<sup>®</sup> sharpening steel aligns the edge of the knife blade, resulting in sharper, more precise, faster cuts, maintaining the durability of the knife blade for longer.

- Knurled rod
- High carbon steel
- Hard chrome coating
- Magnetised (retains the knife chip)
- NSF certification
- Injection moulded ergonomic handles with Antimicrobial Sanitized protection
- Available in 6 colours in conjunction with the food hygiene colour coding system
- Ease of cleaning
- High durability
- Realigns the blade edge
- Increased resistance to oxidation