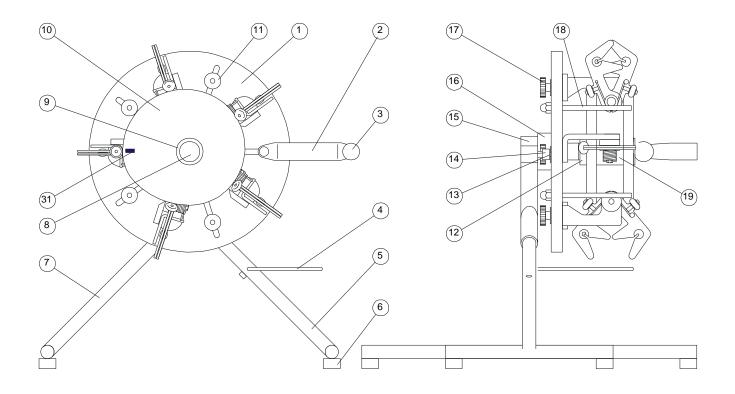

## **GENERAL SCHEME**

## Mod. L-80

| 1  | Rotating plate                                |
|----|-----------------------------------------------|
| 2  | Crank unit                                    |
| 3  | Crank handle                                  |
| 4  | Guide rod of stuffing                         |
| 5  | Foot of long base                             |
| 6  | Rubber base                                   |
| 7  | Foot of short base                            |
| 8  | Outer attachment bowl                         |
| 9  | Outer attachment washer                       |
| 10 | Eccentric                                     |
| 11 | Attachment washer for rod of stuffing support |
| 12 | Attachment washer for eccentrics              |
| 13 | Stainless steel bowl D-8                      |
| 14 | Rotating plate axle                           |
| 15 | Main support                                  |
| 16 | Rotating plate support                        |
| 17 | Reeded nut to attach pincer unit              |
| 18 | Support rod for stuffing                      |
| 19 | Separator of eccentrics                       |
| 20 | Pincers support                               |
| 21 | Inner cutting pincer                          |
| 22 | Outer cutting pincer                          |
| 23 | Blades                                        |
| 24 | Wheel                                         |
| 25 | Outer spring                                  |
| 26 | Joint of pincers                              |
| 27 | Inner bronze sleeve                           |
| 28 | Washer for separating pincers                 |
| 29 | Interior spring                               |
| 30 | Sleeve of pincer joint                        |
| 31 | Position marker                               |
|    |                                               |