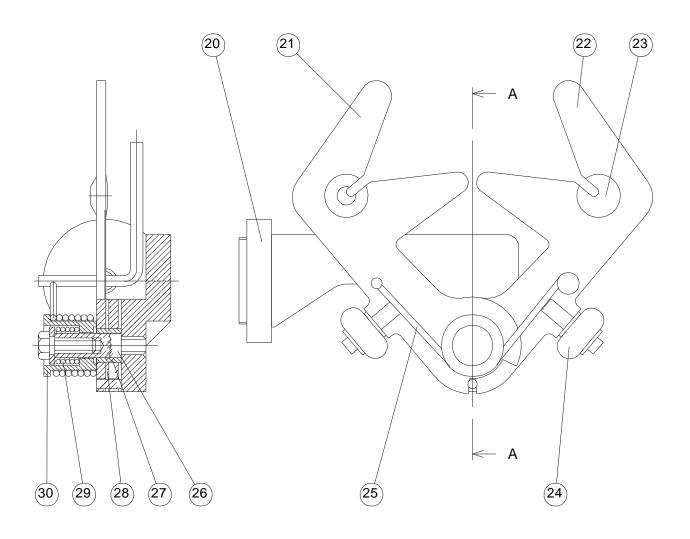

## **CUTTING PINCERS UNIT**

## Mod. L-80

| 1  | Rotating plate                                |
|----|-----------------------------------------------|
| 2  | Crank unit                                    |
| 3  | Crank handle                                  |
| 4  | Guide rod of stuffing                         |
| 5  | Foot of long base                             |
| 6  | Rubber base                                   |
| 7  | Foot of short base                            |
| 8  | Outer attachment bowl                         |
| 9  | Outer attachment washer                       |
| 10 | Eccentric                                     |
| 11 | Attachment washer for rod of stuffing support |
| 12 | Attachment washer for eccentrics              |
| 13 | Stainless steel bowl D-8                      |
| 14 | Rotating plate axle                           |
| 15 | Main support                                  |
| 16 | Rotating plate support                        |
| 17 | Reeded nut to attach pincer unit              |
| 18 | Support rod for stuffing                      |
| 19 | Separator of eccentrics                       |
| 20 | Pincers support                               |
| 21 | Inner cutting pincer                          |
| 22 | Outer cutting pincer                          |
| 23 | Blades                                        |
| 24 | Wheel                                         |
| 25 | Outer spring                                  |
| 26 | Joint of pincers                              |
| 27 | Inner bronze sleeve                           |
| 28 | Washer for separating pincers                 |
| 29 | Interior spring                               |
| 30 | Sleeve of pincer joint                        |
| 31 | Position marker                               |
|    |                                               |